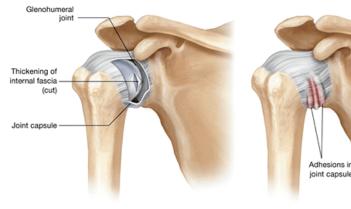

## **REVERSIBLE FOR LEFT OR RIGHT SIDE**

Early Adhesive Capsulitis

Advanced Adhesive Capsulitis