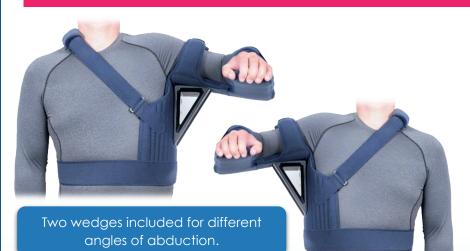

- ✓ Reversible for left or right side
- Easy-to-use adjustable straps
- ✓ Made of latex-free materials
- Provides maximum comfort & stability

UNIQUE AND INNOVATIVE SUPPORT THAT OFFERS UNIVERSAL SIZING

| Description    | Size      | ltem #        |
|----------------|-----------|---------------|
| Shoulder Brace | universal | 811851-021102 |

ANGLES OF ABDUCTION: 15, 30, 60 OR 90 DEGREES