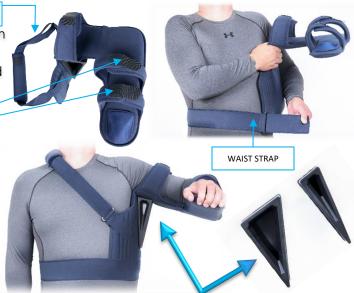

### YOU HAVE RECEIVED:

- > ONE (1) SHOULDER ORTHOSIS BRACE COMPLETE WITH THE CLOSURE SYSTEM (REVERSIBLE FOR LEFT OR RIGHT SHOULDER)
- ONE (1) NECK STRAP
- > ONE (1) WAIST STRAP
- TWO (2) PLASTIC WEDGES
- ONE (1) REMOVABLE PALM PAD

# FIT YOUR BRACE IN A FEW SIMPLE STEPS

Attach the shoulder strap to the brace. Slip the shoulder strap over the neck. Adjust the length of the strap if needed. Attach the "black square Velcro" to the side fabric. Attach the waist strap to the "black square Velcro" and bring the strap around your body. Insert the end of the strap with Velcro through the loop; pull and fasten the waist strap for a secure fit.

Close each arm strap with the Velcro connectors. Two wedges are included with the shoulder brace. Each wedge is used for a different angle of abduction. One wedge allows shoulder positioning at 15 degrees; another – at 30, 60, or 90 degrees. Place one of the wedges with the desired angle of abduction under the armpit.

Reverse the arm straps Velcro connectors to use the brace for the opposite shoulder.